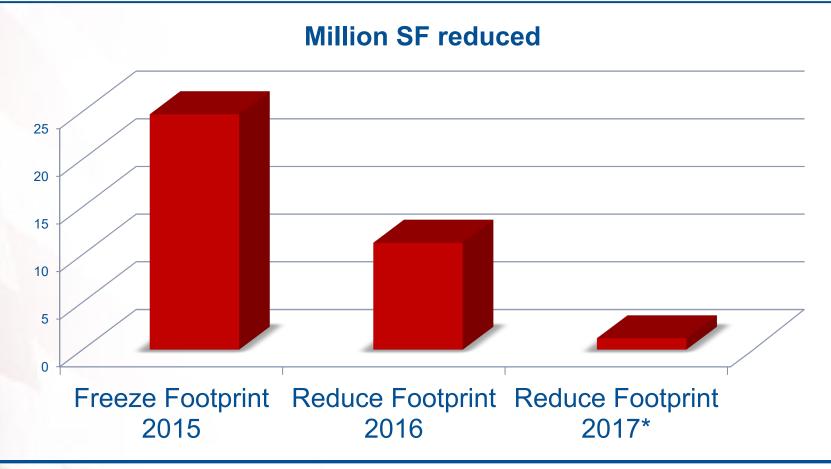

#### **Reduced RTF Performance?**

\* DOD results not reliable enough to be included