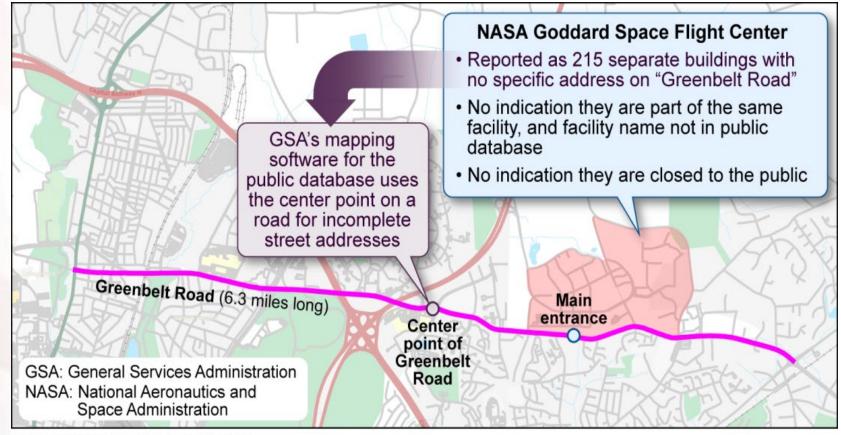

#### New Finding: Most addresses incomplete or incorrectly formatted

Source: GAO analysis. | GAO-20-135