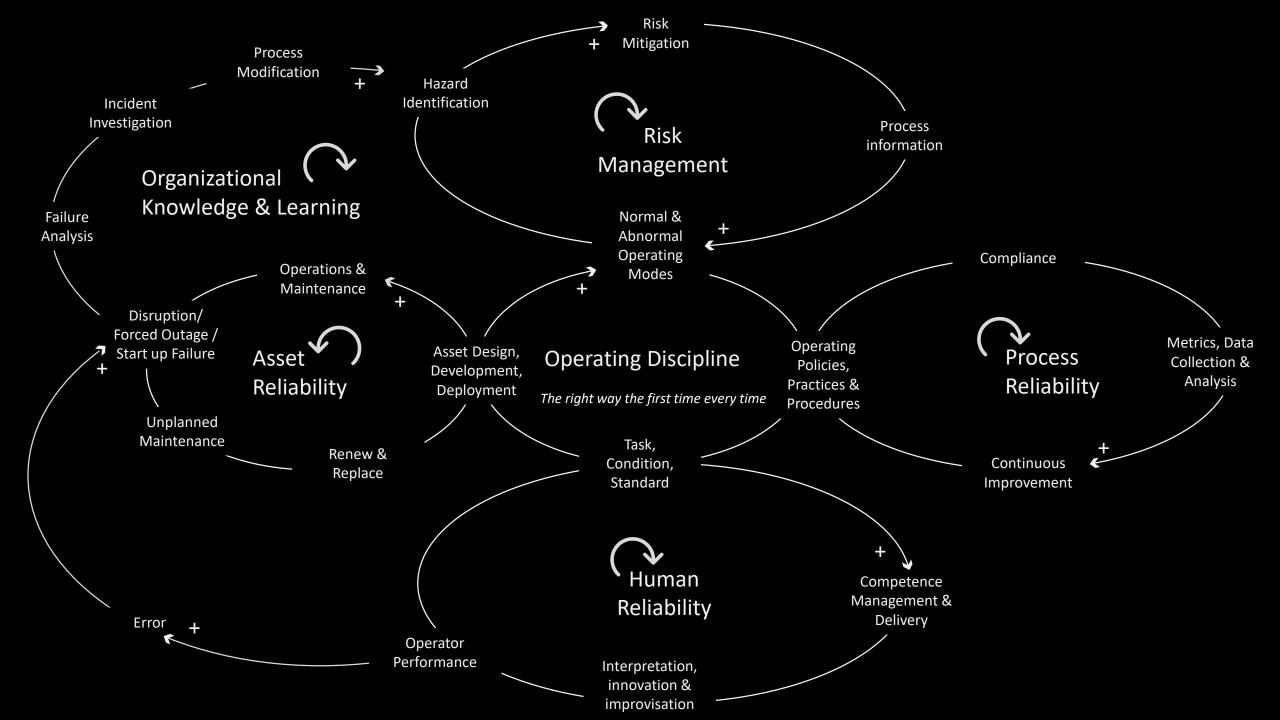

### The Operational Juncture®

#### **Operational Junctures Interact**

Organizational behavior emerges from these interactions and opportunities to learn