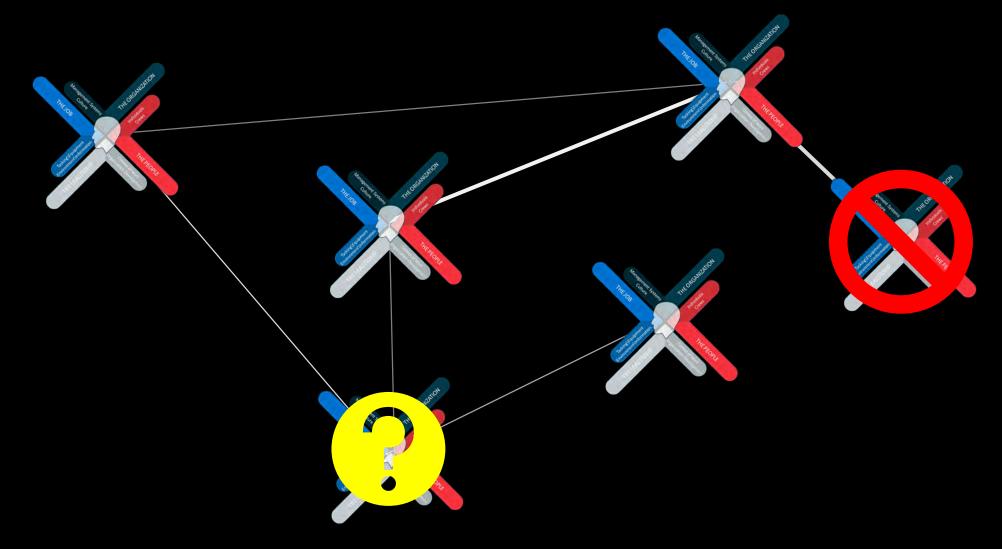

#### **Operational Junctures Interact**

Organizational behavior emerges from these interactions and opportunities to learn