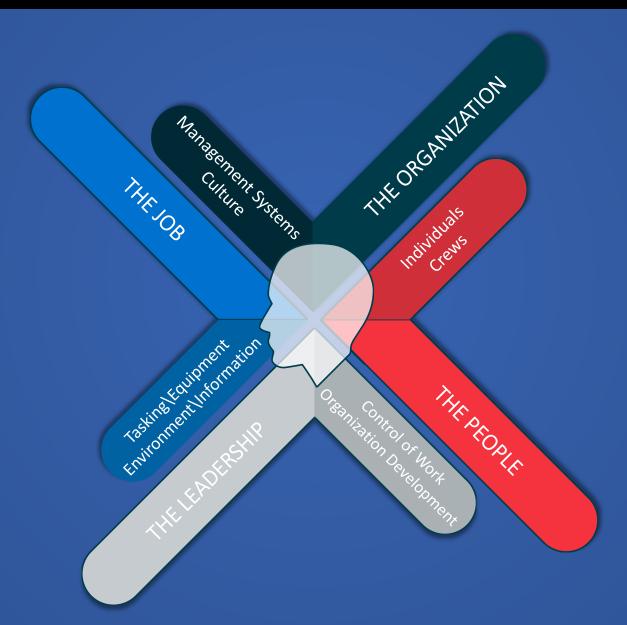

# Admitting Human Error in the Workplace

The Human Element of Asset Management

David Wilbur – VETERGY GROUP September 24, 2019









### MD-80





### Alaska Air 261





### How Could This Happen









### How Could This Happen





### Deepwater Horizon





## Challenger





## Bhopal





## Tenerife





### Texas City Refinery





### Vetergy Group







David "Pony" Wilbur Birmingham, AL USA



## The Human Element of Asset Management







### Highly-Reliable, Complex, Human-Dominated Systems







### Demonstration





### Bárány Chair





# Error is Ubiquitous



### Adaptive Operational Resilience





# Error is a Product



### The Operational Juncture®





# Error is a Resource



#### **Operational Junctures Interact**



Organizational behavior emerges from these interactions and opportunities to learn



# Enlightened Leadership





# Emergent Mindset



### How Could This Happen











# **David Wilbur**

**VETERGY GROUP** 

david.wilbur@vetergy.com