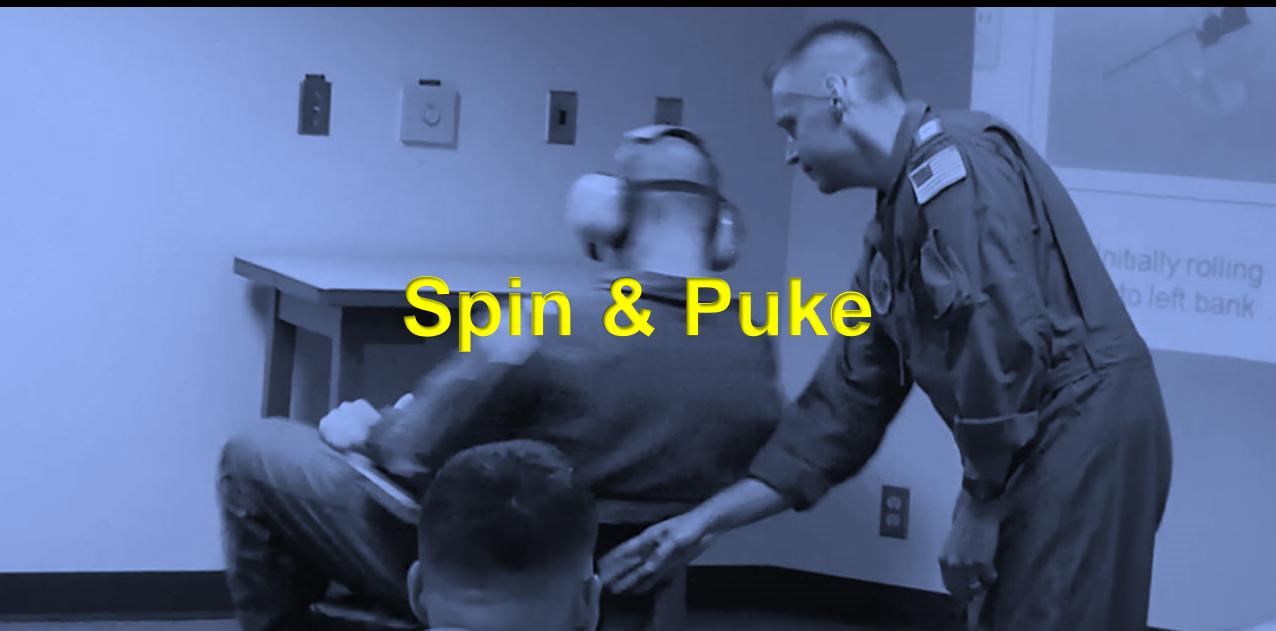

# Admitting Human Error in the Workplace

The Human Element of Asset Management

David Wilbur – VETERGY GROUP September 24, 2019









### MD-80





### Alaska Air 261





### How Could This Happen









### How Could This Happen





### Deepwater Horizon





## Challenger





## Bhopal





## Tenerife





### Texas City Refinery





### Vetergy Group







David "Pony" Wilbur Birmingham, AL USA



## The Human Element of Asset Management







### Highly-Reliable, Complex, Human-Dominated Systems







### Demonstration





### Bárány Chair





# Error is Ubiquitous



### Adaptive Operational Resilience





# Error is a Product



### The Operational Juncture®





# Error is a Resource



#### **Operational Junctures Interact**



Organizational behavior emerges from these interactions and opportunities to learn



# Enlightened Leadership





# Emergent Mindset



### How Could This Happen











# **David Wilbur**

**VETERGY GROUP** 

david.wilbur@vetergy.com