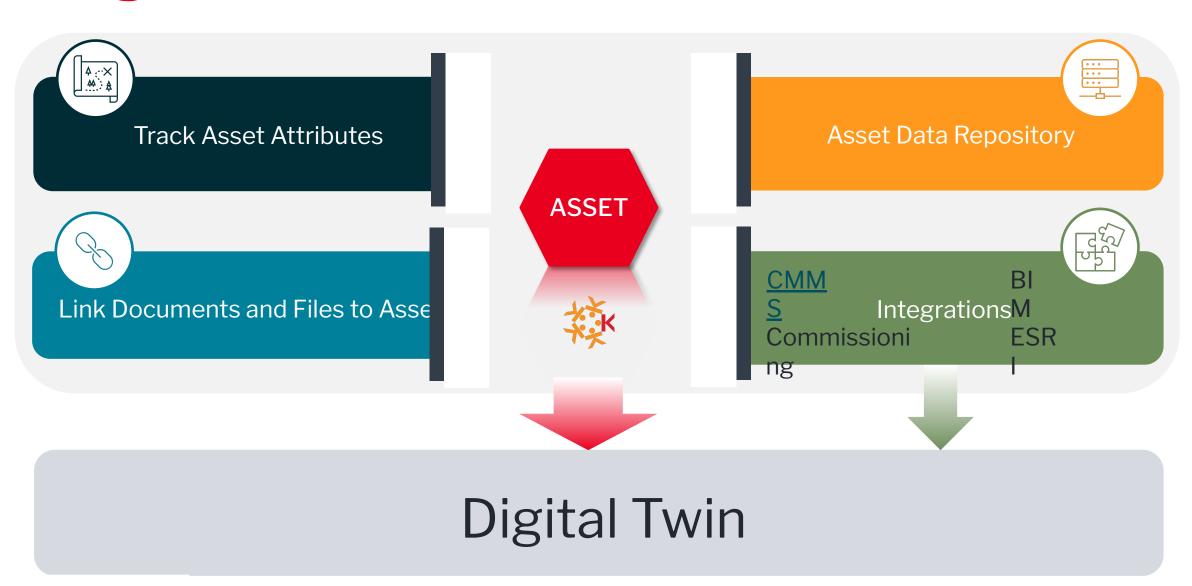

## Asset Centric = Golden Thread

## Kahua weaves an asset thread throughout the